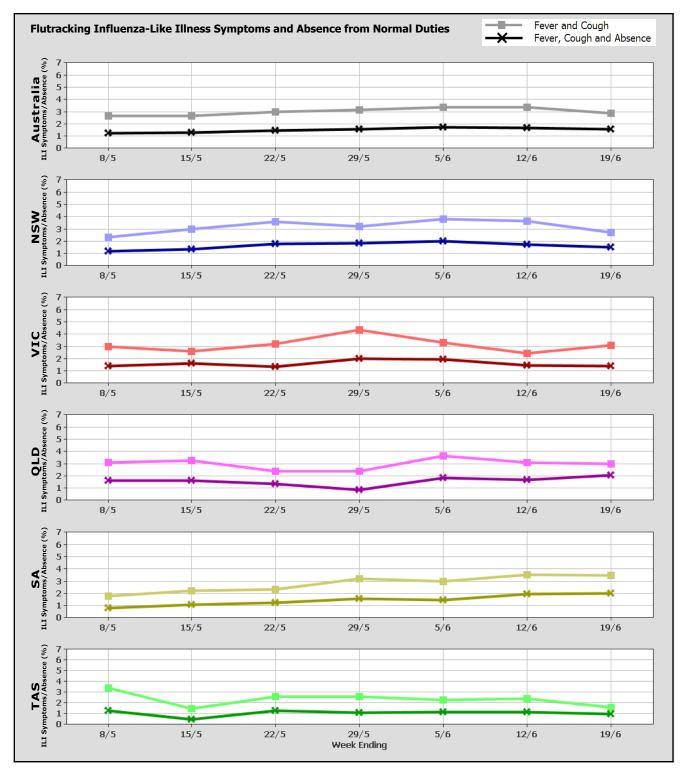

Trends in influenza-like illness will be revealed as more weekly data is accumulated. Across Australia, fever and cough was reported by 2.6% of vaccinated participants and 3.4% of unvaccinated participants. Fever, cough and absence from normal duties was reported by 1.3% of vaccinated participants and 1.9% of unvaccinated participants.