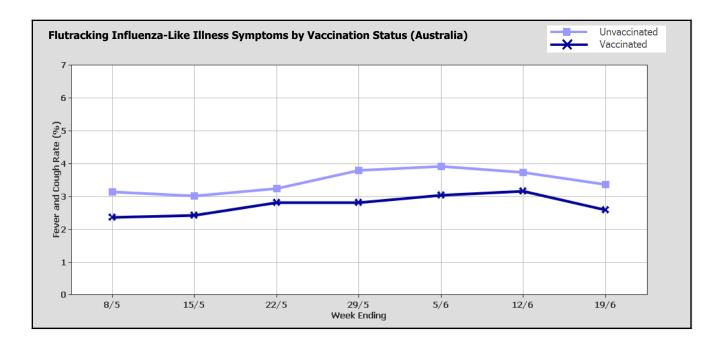

Trends in influenza-like illness will be revealed as more weekly data is accumulated. Across Australia, fever and cough was reported by 2.6% of vaccinated participants and 3.4% of unvaccinated participants. Fever, cough and absence from normal duties was reported by 1.3% of vaccinated participants and 1.9% of unvaccinated participants.