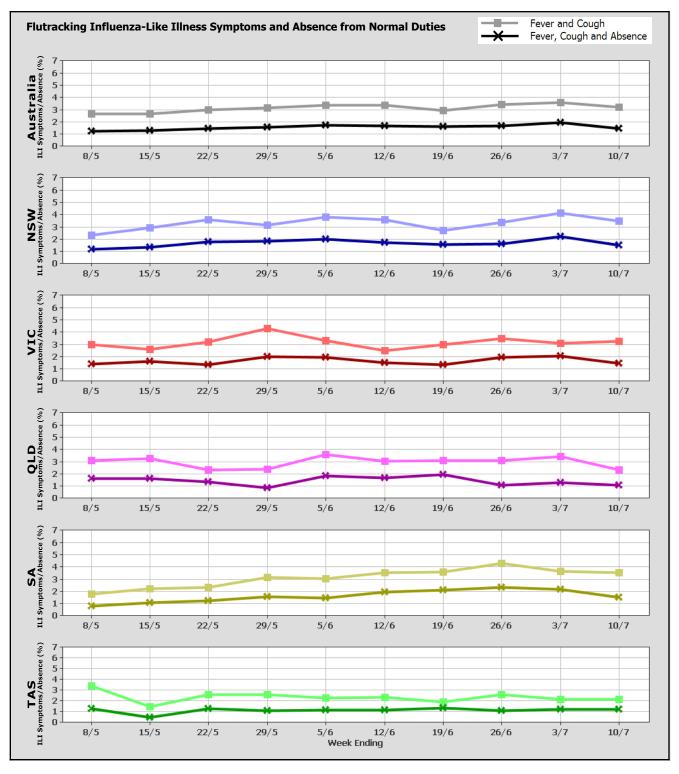

Across Australia, fever and cough was reported by 2.9% of vaccinated participants and 3.6% of unvaccinated participants. Fever, cough and absence from normal duties was reported by 1.5% of vaccinated participants and 1.4% of unvaccinated participants.