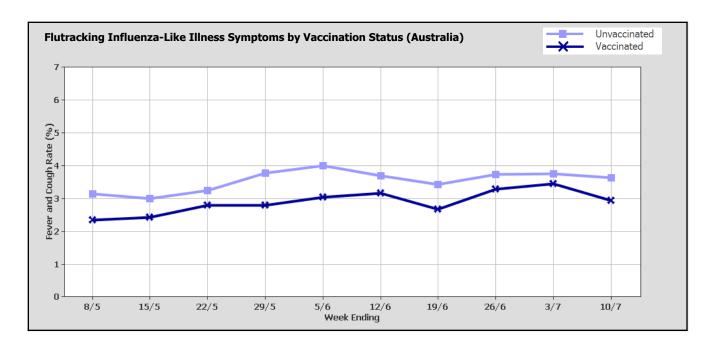

Across Australia, fever and cough was reported by 2.9% of vaccinated participants and 3.6% of unvaccinated participants. Fever, cough and absence from normal duties was reported by 1.5% of vaccinated participants and 1.4% of unvaccinated participants.