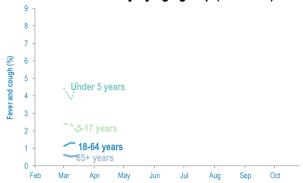

ested, result positive for influenza                                                                                            | 5 (0.7%)                     | 9 (1.4%)                     |
| Tested for coronavirus (COVID-19)                                                                                                | 58 (8.5%)                    | 30 (4.7%)                    |
| Tested, result positive for coronavirus (COVID-19) Includes those who sought medical advice from a general practitioner, emerger | 1 (0.1%)                     | 1 (0.2%)                     |

<sup>\*</sup>Includes those who sought medical advice from a general practitioner, emergency department, or were admitted to hospital for fever & cough

#### Influenza-like illness activity by age group (Australia):



## Influenza-like illness activity by state/territory (age standardised):



## Influenza-like illness activity by state/territory (age standardised):



#### Participation:

52,780 participants (47,394 last week)

| State | Participants | % Rate/100,000 population |
|-------|--------------|---------------------------|
| NSW   | 18165        | 34.4% <b>230.1</b>        |
| VIC   | 10062        | 19.1% <b>158.2</b>        |
| QLD   | 6302         | 11.9% <b>127.3</b>        |
| SA    | 4977         | 9.4% <b>288.2</b>         |
| WA    | 5816         | 11.0% <b>224.8</b>        |
| TAS   | 3824         | 7.2% <b>732.6</b>         |
| NT    | 1046         | 2.0% <b>425.0</b>         |
| ACT   | 2588         | 4.9% <b>627.2</b>         |
| AUS   | 52780        | 100.0% <b>213.7</b>       |