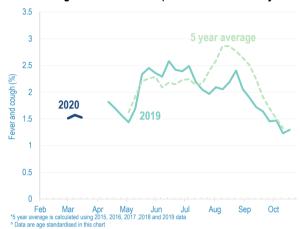

#### Influenza-like illness activity:

Fever and cough: 1.5% this week (flu-like illness activity is low)