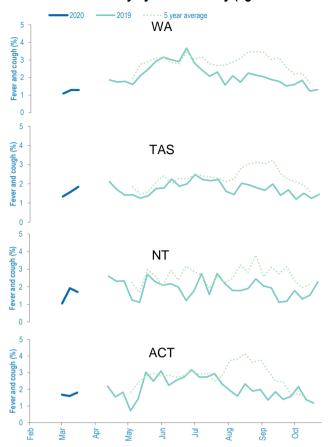

| 9 (1.4%)                     |
| Tested for coronavirus (COVID-19)                                                                                                | 58 (8.5%)                    | 30 (4.7%)                    |
| Tested, result positive for coronavirus (COVID-19) Includes those who sought medical advice from a general practitioner, emerger | 1 (0.1%)                     | 1 (0.2%)                     |

<sup>\*</sup>Includes those who sought medical advice from a general practitioner, emergency department, or were admitted to hospital for fever & cough

#### Influenza-like illness activity by age group (Australia):



## Influenza-like illness activity by state/territory (age standardised):



## Influenza-like illness activity by state/territory (age standardised):



#### Participation:

52,780 participants (47,394 last week)

| State | Participants | % Rate/100,000 population |
|-------|--------------|---------------------------|
| NSW   | 18165        | 34.4% <b>230.1</b>        |
| VIC   | 10062        | 19.1% <b>158.2</b>        |
| QLD   | 6302         | 11.9% <b>127.3</b>        |
| SA    | 4977         | 9.4% <b>288.2</b>         |
| WA    | 5816         | 11.0% <b>224.8</b>        |
| TAS   | 3824         | 7.2% <b>732.6</b>         |
| NT    | 1046         | 2.0% <b>425.0</b>         |
| ACT   | 2588         | 4.9% <b>627.2</b>         |
| AUS   | 52780        | 100.0% <b>213.7</b>       |