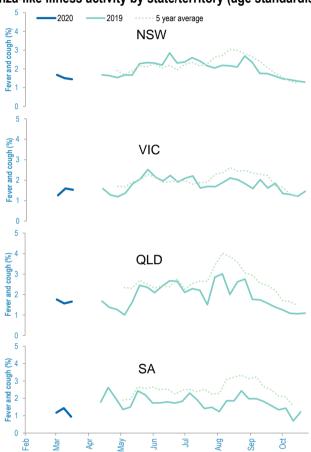

| 5 (0.7%)                     | 9 (1.4%)                     |
| Tested for coronavirus (COVID-19)                                                                                                | 58 (8.5%)                    | 30 (4.7%)                    |
| Tested, result positive for coronavirus (COVID-19) Includes those who sought medical advice from a general practitioner, emerger | 1 (0.1%)                     | 1 (0.2%)                     |

<sup>\*</sup>Includes those who sought medical advice from a general practitioner, emergency department, or were admitted to hospital for fever & cough

#### Influenza-like illness activity by age group (Australia):



## Influenza-like illness activity by state/territory (age standardised):



## Influenza-like illness activity by state/territory (age standardised):



#### Participation:

52,780 participants (47,394 last week)

| State | Participants | % Rate/100,000 population |
|-------|--------------|---------------------------|
| NSW   | 18165        | 34.4% <b>230.1</b>        |
| VIC   | 10062        | 19.1% <b>158.2</b>        |
| QLD   | 6302         | 11.9% <b>127.3</b>        |
| SA    | 4977         | 9.4% <b>288.2</b>         |
| WA    | 5816         | 11.0% <b>224.8</b>        |
| TAS   | 3824         | 7.2% <b>732.6</b>         |
| NT    | 1046         | 2.0% <b>425.0</b>         |
| ACT   | 2588         | 4.9% <b>627.2</b>         |
| AUS   | 52780        | 100.0% <b>213.7</b>       |