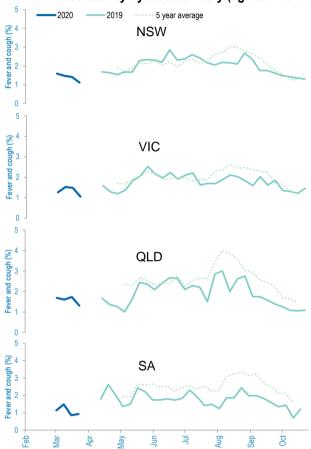

## Influenza-like illness activity by state/territory (age standardised):

#### Participation:

54,207 participants (52,780 last week)

| State | Participants Participants | % Rate/100,000 population |
|-------|---------------------------|---------------------------|
| NSW   | 18528                     | 34.2% <b>234.7</b>        |
| VIC   | 10623                     | 19.6% <b>167.1</b>        |
| QLD   | 6438                      | 11.9% <b>130.</b> 1       |
| SA    | 5111                      | 9.4% <b>296.0</b>         |
| WA    | 6024                      | 11.1% <b>232.8</b>        |
| TAS   | 3804                      | 7.0% <b>728.7</b>         |
| NT    | 1084                      | 2.0% <b>440.5</b>         |
| ACT   | 2595                      | 4.8% <b>628.9</b>         |
| AUS   | 54207                     | 100.0% <b>219.4</b>       |