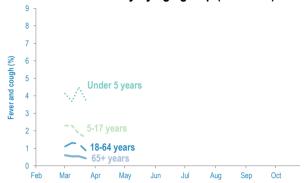

ed, result positive for influenza                                                                                             | 9 (1.7%)                     | 13 (1.9%)                    |
| Tested for coronavirus (COVID-19)                                                                                                 | 57 (11.1%)                   | 72 (10.6%)                   |
| Tested, result positive for coronavirus (COVID-19) *Includes those who sought medical advice from a general practitioner, emerger | 2 (0.4%)                     | 1 (0.1%)                     |

<sup>\*</sup>Includes those who sought medical advice from a general practitioner, emergency department, or were admitted to hospital for fever & cough

#### Influenza-like illness activity by age group (Australia):



## Influenza-like illness activity by state/territory (age standardised):



## Influenza-like illness activity by state/territory (age standardised):



#### Participation:

54,207 participants (52,780 last week)

| State | Participants Participants | % Rate/100,000 population |
|-------|---------------------------|---------------------------|
| NSW   | 18528                     | 34.2% <b>234.7</b>        |
| VIC   | 10623                     | 19.6% <b>167.1</b>        |
| QLD   | 6438                      | 11.9% <b>130.</b> 1       |
| SA    | 5111                      | 9.4% <b>296.0</b>         |
| WA    | 6024                      | 11.1% <b>232.8</b>        |
| TAS   | 3804                      | 7.0% <b>728.7</b>         |
| NT    | 1084                      | 2.0% <b>440.5</b>