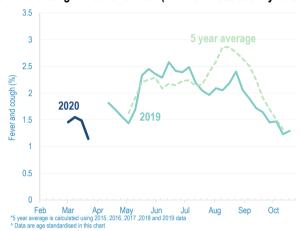

# This week influenza-like illness activity is low 54,207 participants this week

#### Influenza-like illness activity:

Fever and cough: 1.5% this week (flu-like illness activity is low)