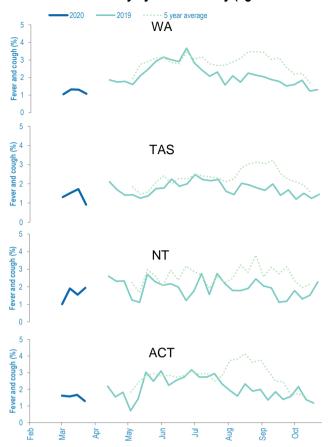

## Influenza-like illness activity by state/territory (age standardised):

#### Participation:

54,207 participants (52,780 last week)

| State | Participants Participants | % Rate/100,000 population |
|-------|---------------------------|---------------------------|
| NSW   | 18528                     | 34.2% <b>234.7</b>        |
| VIC   | 10623                     | 19.6% <b>167.1</b>        |
| QLD   | 6438                      | 11.9% <b>130.</b> 1       |
| SA    | 5111                      | 9.4% <b>296.0</b>         |
| WA    | 6024                      | 11.1% <b>232.8</b>        |
| TAS   | 3804                      | 7.0% <b>728.7</b>         |
| NT    | 1084                      | 2.0% <b>440.5</b>         |
| ACT   | 2595                      | 4.8% <b>628.9</b>         |
| AUS   | 54207                     | 100.0% <b>219.4</b>       |