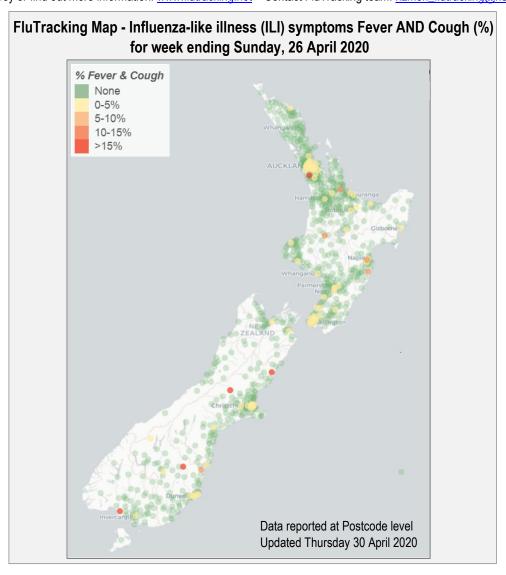

Across New Zealand, fever and cough was reported by 0.22% participants. Fever, cough and absence from normal duties was reported by 0.1% participants. Fever AND Cough was reported by 0.3% of participants aged less than 5 years, 0.2% of participants aged 5-17 years, 0.3% of participants aged 18-64 years, and 0.1% of participants aged 65 years or older.

The data presented here should not be treated as authoritative and should always be interpreted together with other trusted sources from the New Zealand Influenza Intelligence Report

| Number of respondents* |               |               |               |               |               |
|------------------------|---------------|---------------|---------------|---------------|---------------|
|                        | Week ending   |               |               |               |               |
| Region                 | 29 – March    | 5 – April     | 12 – April    | 19 – April    | 26 – April    |
| North Island           | 33581 (75.8%) | 46768 (74.3%) | 48122 (74.5%) | 47417 (74.6%) | 46080 (74.5%) |
| South Island           | 10698 (24.2%) | 16209 (25.7%) | 16494 (25.5%) | 16142 (25.4)  | 15787 (25.5%) |
| New Zealand            | 44279 (100%)  | 62977 (100%)  | 64616 (100%)  | 63559 (100%)  | 61867 (100%)  |