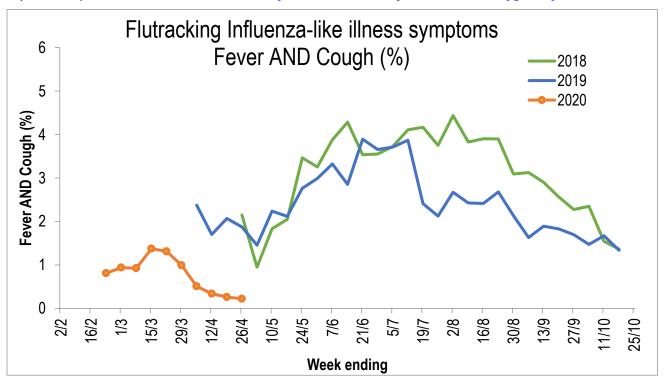

Across New Zealand, fever and cough was reported by 0.22% participants. Fever, cough and absence from normal duties was reported by 0.1% participants. Fever AND Cough was reported by 0.3% of participants aged less than 5 years, 0.2% of participants aged 5-17 years, 0.3% of participants aged 18-64 years, and 0.1% of participants aged 65 years or older.