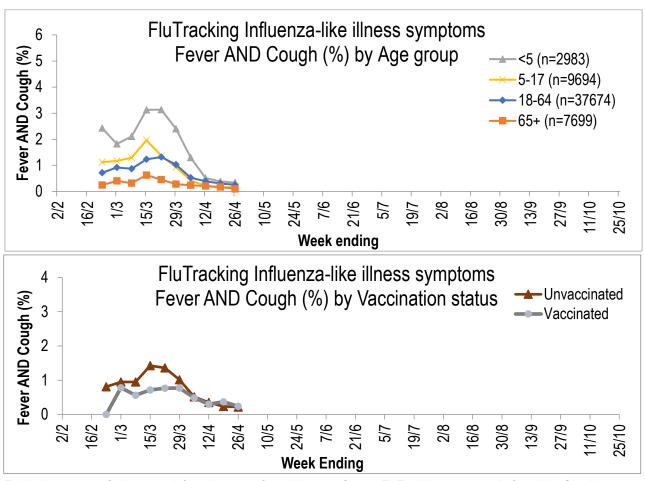

Across New Zealand, fever and cough was reported by 0.22% participants. Fever, cough and absence from normal duties was reported by 0.1% participants. Fever AND Cough was reported by 0.3% of participants aged less than 5 years, 0.2% of participants aged 5-17 years, 0.3% of participants aged 18-64 years, and 0.1% of participants aged 65 years or older.