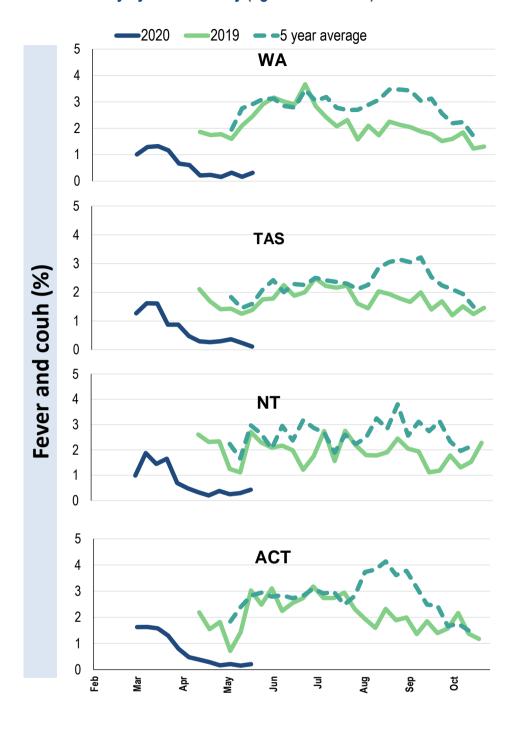

duties 42 (0.1%) 37 (0%) Number of participants with fever and cough 145 (100%) 155 (100%) \*Sought medical advice for fever and cough 84 (57.9%) 76 (49%) Admitted to hospital 1 (0.7%) 3 (1.9%) Tested for influenza 8 (5.5%) 7 (4.5%) Tested, result positive for influenza 2 (1.4%) 2 (1.3%) Tested for coronavirus (COVID-19) 72 (49.7%) 60 (38.7%) Tested, result positive for coronavirus (COVID-19) 0 (0%) 1 (0.6%)

<sup>\*</sup>Includes those who sought medical advice from a general practitioner, COVID-19 clinic, emergency department, or were admitted to hospital for fever & cough

## Influenza-like illness activity by age group (Australia):



## Influenza-like illness activity by state/territory (age standardised):



## Influenza-like illness activity by state/territory (age standardised):



#### **Participation:**

### 75,574 participants (76,036 last week)

| State | Participants | % Rate/100,000 population |
|-------|--------------|---------------------------|
| NSW   | 26141        | 34.6% <b>331.1</b>        |
| VIC   | 15332        | 20.3% <b>241.1</b>        |
| QLD   | 9830         | 13.0% <b>198.6</b>        |
| SA    | 6626         | 8.8% <b>383.7</b>         |
| WA    | 8002         | 10.6% <b>309.3</b>        |
| TAS   | 4657         | 6.2% <b>892.1</b>         |
| NT    | 1192         | 1.6% <b>484.4</b>         |
| ACT   | 3794         | 5.0% <b>919.5</b>         |
| AUS   | 75574        | 100.0% <b>305.9</b>       |

#### **Vaccination rates:**

Vaccination rates: 73.6% overall

| Vaccinated participants: | %    |
|--------------------------|------|
| <5 years