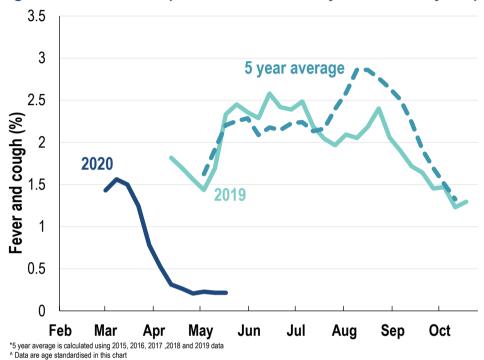

#### Influenza-like illness activity:

Fever and cough: 0.22% this week (flu-like illness activity is historically low)