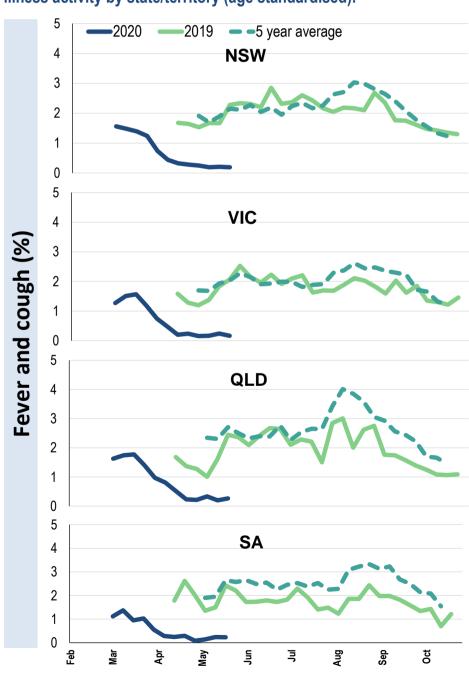

rmal duties 79 (0.1%) 64 (0.1%) Fever, cough & 3 or more days off work/normal duties 42 (0.1%) 37 (0%) Number of participants with fever and cough 145 (100%) 155 (100%) \*Sought medical advice for fever and cough 84 (57.9%) 76 (49%) Admitted to hospital 1 (0.7%) 3 (1.9%) Tested for influenza 8 (5.5%) 7 (4.5%) Tested, result positive for influenza 2 (1.4%) 2 (1.3%) Tested for coronavirus (COVID-19) 72 (49.7%) 60 (38.7%) Tested, result positive for coronavirus (COVID-19) 0 (0%) 1 (0.6%)

<sup>\*</sup>Includes those who sought medical advice from a general practitioner, COVID-19 clinic, emergency department, or were admitted to hospital for fever & cough

## Influenza-like illness activity by age group (Australia):



## Influenza-like illness activity by state/territory (age standardised):



## Influenza-like illness activity by state/territory (age standardised):



#### **Participation:**

### 75,574 participants (76,036 last week)

| State | Participants | % Rate/100,000 population |
|-------|--------------|---------------------------|
| NSW   | 26141        | 34.6% <b>331.1</b>        |
| VIC   | 15332        | 20.3% <b>241.1</b>        |
| QLD   | 9830         | 13.0% <b>198.6</b>        |
| SA    | 6626         | 8.8% <b>383.7</b>         |
| WA    | 8002         | 10.6% <b>309.3</b>        |
| TAS   | 4657         | 6.2% <b>892.1</b>         |
| NT    | 1192         | 1.6% <b>484.4</b>         |
| ACT   | 3794         | 5.0% <b>919.5</b>         |
| AUS   | 75574        | 100.0% <b>305.9</b>       |

#### **Vaccination rates:**

Vaccination rates: 73.6% overall

| Vac