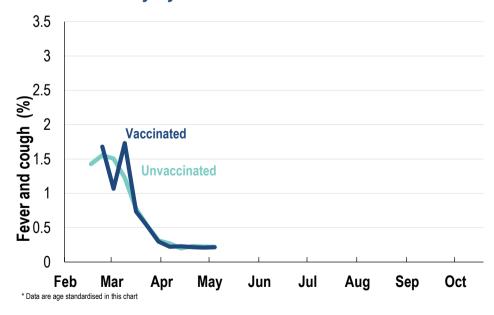

## Weekly Interim Report: Australia

Week ending 17 May 2020

(Data received up to 09:00 AM, Thursday 21 May)

# This week influenza-like illness activity is low 75,574 participants this week

#### Influenza-like illness activity:

Fever and cough: 0.22% this week (flu-like illness activity is historically low)



## Influenza-like illness activity by vaccination status:



#### Influenza-like illness severity: 57.9% of participants with fever and cough sought medical advice this week Week ending 17 Week ending 10 Influenza-like illness Severity May 2020 May 2020 number (%) number (%) **Number of participants** 75574 (100%) 76036 (100%) Fever & cough 145 (0.2%) 155 (0.2%) Fever, cough & time-off normal duties 79 (0.1%) 64 (0.1%) Fever, cough & 3 or more days off work/normal duties 42 (0.1%) 37 (0%) Number of participants with fever and cough 145 (100%) 155 (100%) \*Sought medical advice for fever and cough 84 (57.9%) 76 (49%) Admitted to hospital 1 (0.7%) 3 (1.9%) Tested for influenza 8 (5.5%) 7 (4.5%) Tested, result positive for influenza 2 (1.4%) 2 (1.3%) Tested for coronavirus (COVID-19) 72 (49.7%) 60 (38.7%) Tested, result positive for coronavirus (COVI