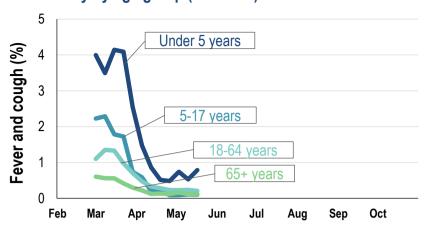

) 76036 (100%) Fever & cough 145 (0.2%) 155 (0.2%) Fever, cough & time-off normal duties 79 (0.1%) 64 (0.1%) Fever, cough & 3 or more days off work/normal duties 42 (0.1%) 37 (0%) Number of participants with fever and cough 145 (100%) 155 (100%) \*Sought medical advice for fever and cough 84 (57.9%) 76 (49%) Admitted to hospital 1 (0.7%) 3 (1.9%) Tested for influenza 8 (5.5%) 7 (4.5%) Tested, result positive for influenza 2 (1.4%) 2 (1.3%) Tested for coronavirus (COVID-19) 72 (49.7%) 60 (38.7%) Tested, result positive for coronavirus (COVID-19) 0 (0%) 1 (0.6%)

<sup>\*</sup>Includes those who sought medical advice from a general practitioner, COVID-19 clinic, emergency department, or were admitted to hospital for fever & cough

## Influenza-like illness activity by age group (Australia):



## Influenza-like illness activity by state/territory (age standardised):



## Influenza-like illness activity by state/territory (age standardised):



#### **Participation:**

### 75,574 participants (76,036 last week)

| State | Participants | % Rate/100,000 population |
|-------|--------------|---------------------------|
| NSW   | 26141        | 34.6% <b>331.1</b>        |
| VIC   | 15332        | 20.3% <b>241.1</b>        |
| QLD   | 9830         | 13.0% <b>198.6</b>        |
| SA    | 6626         | 8.8% <b>383.7</b>         |
| WA    | 8002         | 10.6% <b>309.3</b>        |
| TAS   | 4657         | 6.2% <b>892.1</b>         |
| NT    | 1192         | 1.6% <b>484.4</b>         |
| ACT   | 3794         | 5.0% <b>919.5</b>         |
| AUS   | 75574        | 100.0% <b>305.9</b>