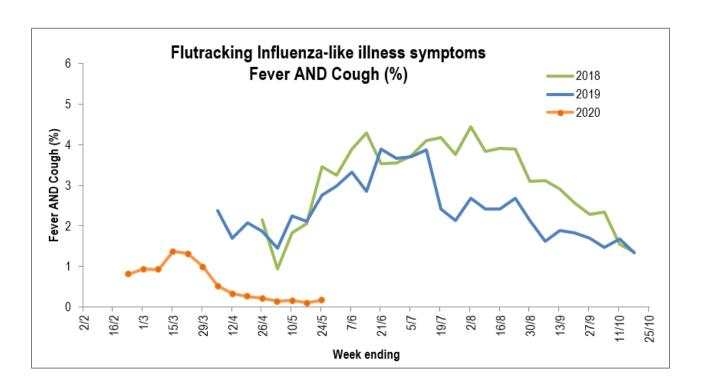

Across New Zealand, Fever AND Cough was reported by 0.16% participants. Fever, cough and absence from normal duties was reported by 0.1% participants. Fever AND Cough was reported by 0.3% of participants aged less than 5 years, 0.1% of participants aged 5-17 years, 0.2% of participants aged 18-64 years, and 0.1% of participants aged 65 years or older.