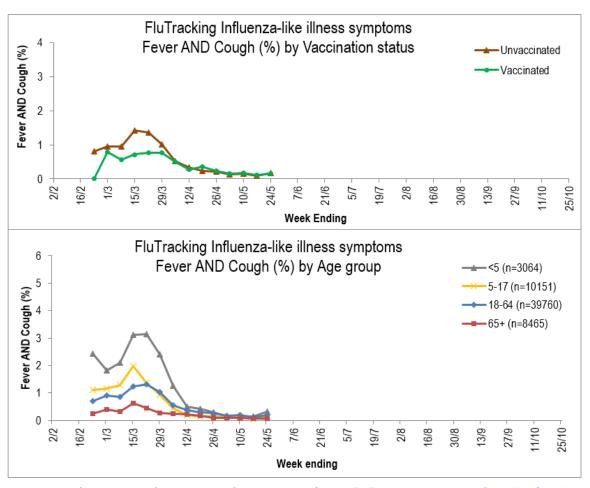

Across New Zealand, Fever AND Cough was reported by 0.16% participants. Fever, cough and absence from normal duties was reported by 0.1% participants. Fever AND Cough was reported by 0.3% of participants aged less than 5 years, 0.1% of participants aged 5-17 years, 0.2% of participants aged 18-64 years, and 0.1% of participants aged 65 years or older.