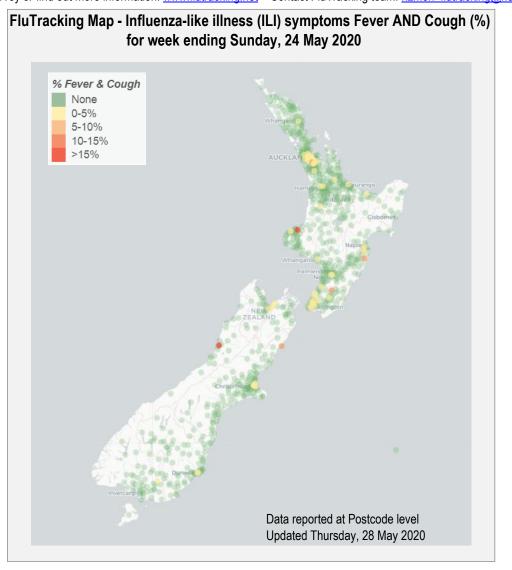

## Week ending 24 May 2020

Across New Zealand, Fever AND Cough was reported by 0.16% participants. Fever, cough and absence from normal duties was reported by 0.1% participants. Fever AND Cough was reported by 0.3% of participants aged less than 5 years, 0.1% of participants aged 5-17 years, 0.2% of participants aged 18-64 years, and 0.1% of participants aged 65 years or older.