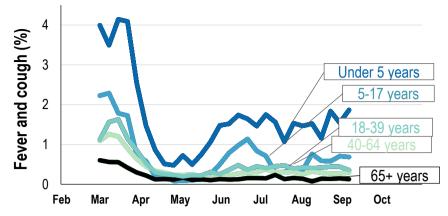

\*Includes those who sought medical advice from a general practitioner, COVID-19 clinic, emergency department, or were admitted to hospital for fever & cough

Influenza-like illness activity by age group (Australia):