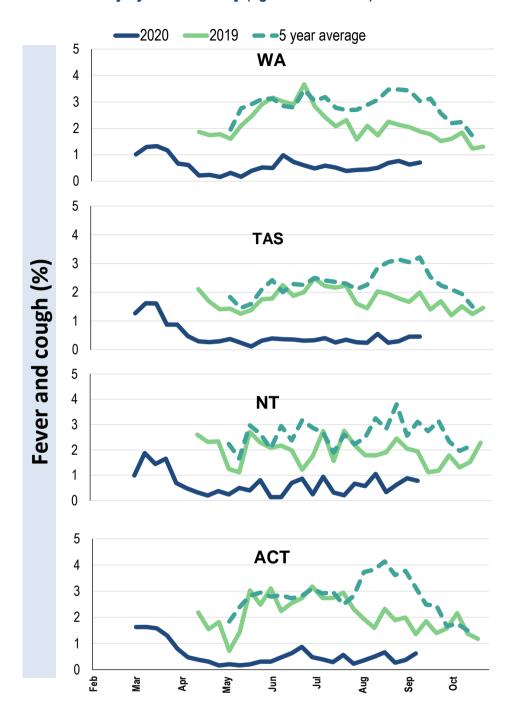

Influenza-like illness activity by state/territory (age standardised):

## Influenza-like illness activity by state/territory (age standardised):