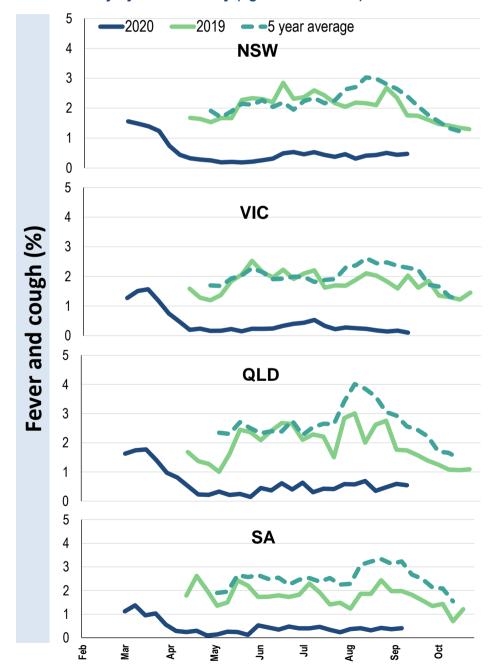

Influenza-like illness activity by state/territory (age standardised):

## Influenza-like illness activity by state/territory (age standardised):