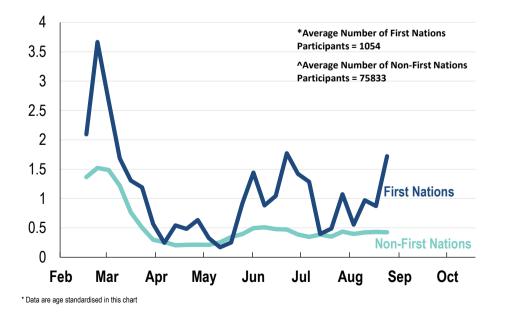

## Influenza-like illness activity by Aboriginal and Torres Strait Islander status: