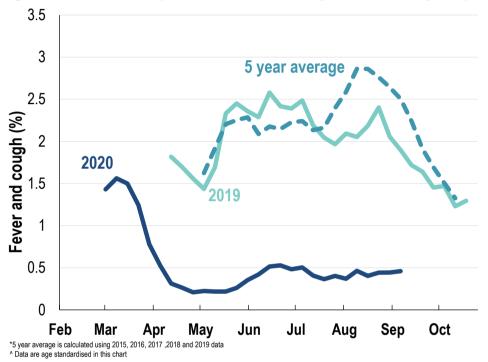

#### Influenza-like illness activity:

Fever and cough: 0.5% this week (flu-like illness activity is historically low)