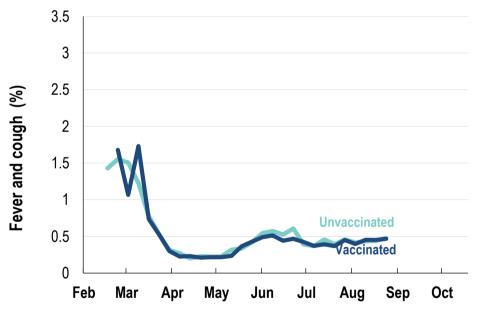

## Influenza-like illness activity by vaccination status:

\* Data are age standardised in this chart