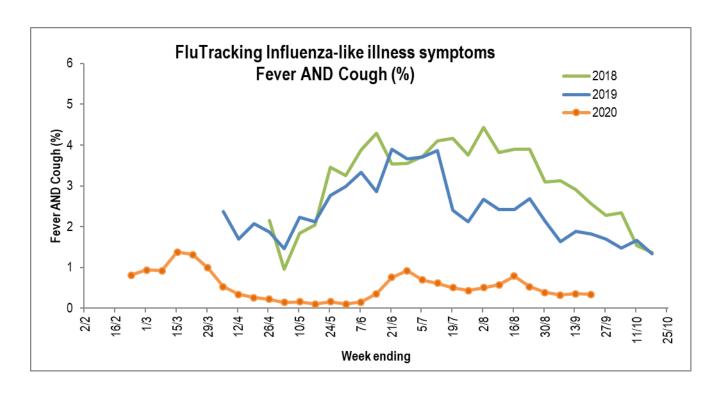

## Low levels of Influenza-like illness (ILI) activity

(FluTracking is an online self-reporting ILI surveillance system. Care should be taken when interpreting this report)

This survey was sent on Monday, 21 September 2020 at 03:01 am and by 09:00 am, Thursday 24 September we had received 47972 responses (48925 last week) from 24860 people responding for themselves and 23112 household members across New Zealand.

Across New Zealand, fever and cough was reported by 0.3% participants. Fever, cough and absence from normal duties was reported by 0.2% participants. Fever and cough was reported by 1.8% of participants aged less than 5 years, 0.3% of participants aged 5-17 years, 0.3% of participants aged 18-64 years, and 0.2% of participants aged 65 years or older.