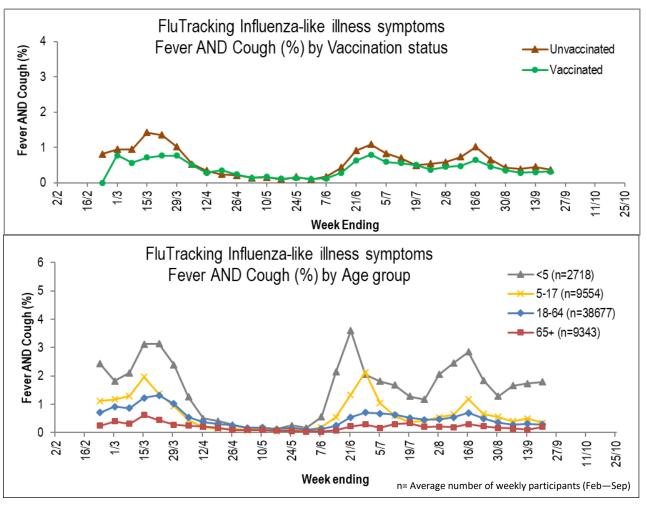

Across New Zealand, fever and cough was reported by 0.3% participants. Fever, cough and absence from normal duties was reported by 0.2% participants. Fever and cough was reported by 1.8% of participants aged less than 5 years, 0.3% of participants aged 5-17 years, 0.3% of participants aged 18-64 years, and 0.2% of participants aged 65 years or older.