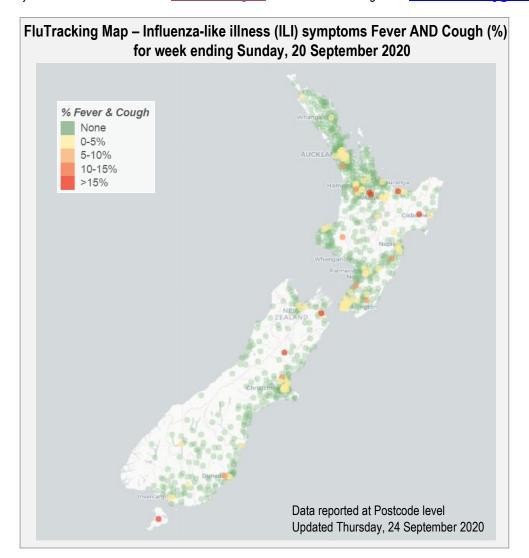

## Week ending 20 September 2020

Across New Zealand, fever and cough was reported by 0.3% participants. Fever, cough and absence from normal duties was reported by 0.2% participants. Fever and cough was reported by 1.8% of participants aged less than 5 years, 0.3% of participants aged 5-17 years, 0.3% of participants aged 18-64 years, and 0.2% of participants aged 65 years or older.