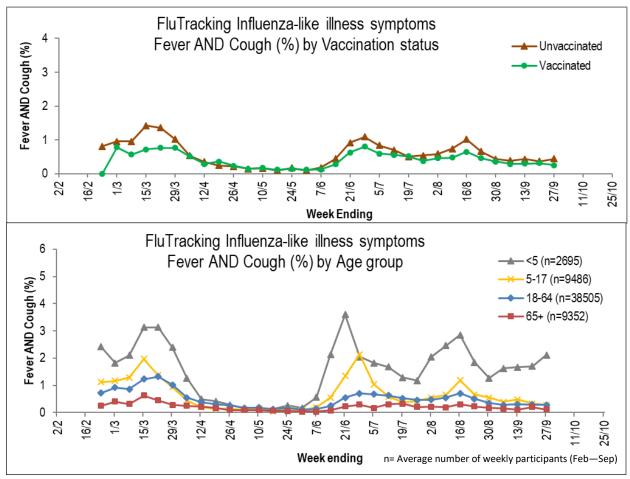

Across New Zealand, fever and cough was reported by 0.3% participants. Fever, cough and absence from normal duties was reported by 0.2% participants. Fever and cough was reported by 2.1% of participants aged less than 5 years, 0.3% of participants aged 5-17 years, 0.3% of participants aged 18-64 years, and 0.1% of participants aged 65 years or older.