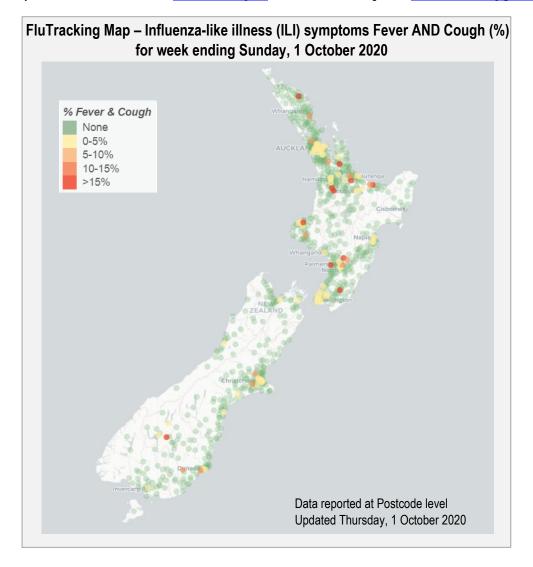

Across New Zealand, fever and cough was reported by 0.3% participants. Fever, cough and absence from normal duties was reported by 0.2% participants. Fever and cough was reported by 2.1% of participants aged less than 5 years, 0.3% of participants aged 5-17 years, 0.3% of participants aged 18-64 years, and 0.1% of participants aged 65 years or older.