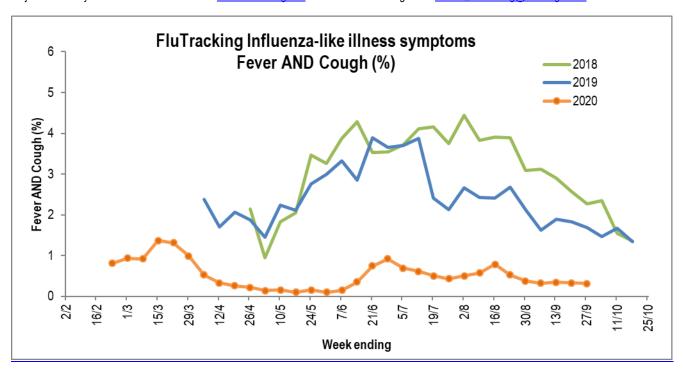

Across New Zealand, fever and cough was reported by 0.3% participants. Fever, cough and absence from normal duties was reported by 0.2% participants. Fever and cough was reported by 2.1% of participants aged less than 5 years, 0.3% of participants aged 5-17 years, 0.3% of participants aged 18-64 years, and 0.1% of participants aged 65 years or older.