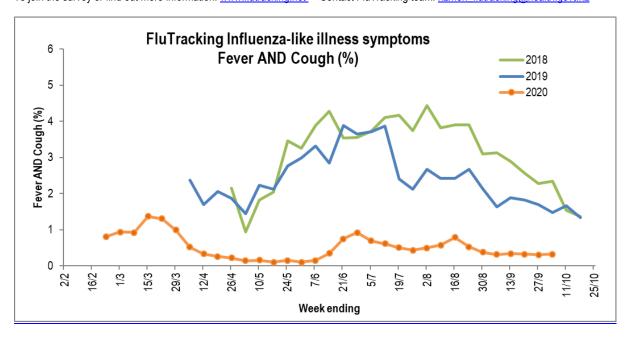

Across New Zealand, fever and cough was reported by 0.3% participants. Fever, cough and absence from normal duties was reported by 0.2% participants. Fever and cough was reported by 2.3% of participants aged less than 5 years, 0.5% of participants aged 5-17 years, 0.2% of participants aged 18-64 years, and 0.1% of participants aged 65 years or older.