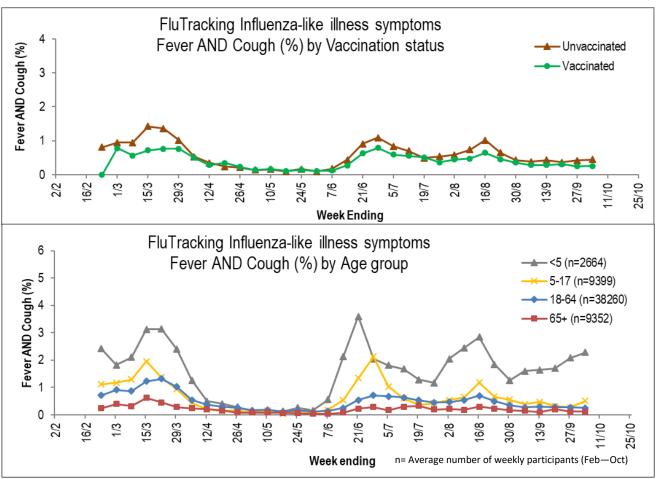

Across New Zealand, fever and cough was reported by 0.3% participants. Fever, cough and absence from normal duties was reported by 0.2% participants. Fever and cough was reported by 2.3% of participants aged less than 5 years, 0.5% of participants aged 5-17 years, 0.2% of participants aged 18-64 years, and 0.1% of participants aged 65 years or older.