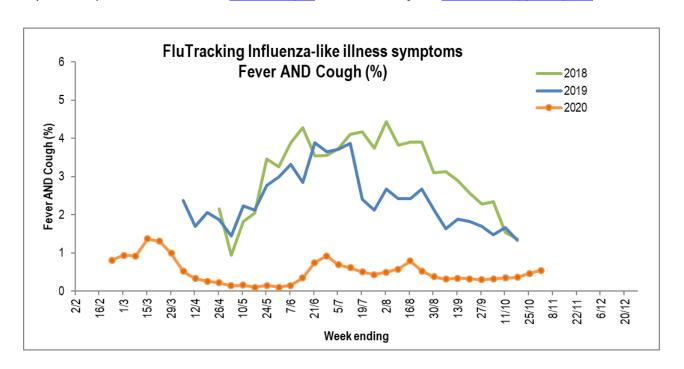

Across New Zealand, fever and cough was reported by 0.5% participants. Fever, cough and absence from normal duties was reported by 0.4% participants. Fever and cough was reported by 3.3% of participants aged less than 5 years, 0.8% of participants aged 5-17 years, 0.5% of participants aged 18-64 years, and 0.2% of participants aged 65 years or older.