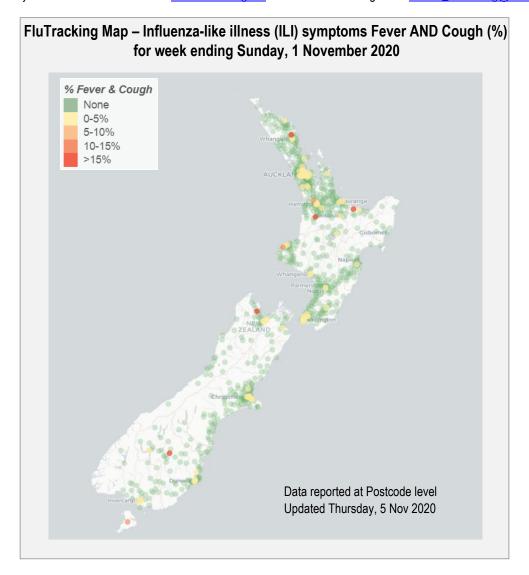

Across New Zealand, fever and cough was reported by 0.5% participants. Fever, cough and absence from normal duties was reported by 0.4% participants. Fever and cough was reported by 3.3% of participants aged less than 5 years, 0.8% of participants aged 5-17 years, 0.5% of participants aged 18-64 years, and 0.2% of participants aged 65 years or older.