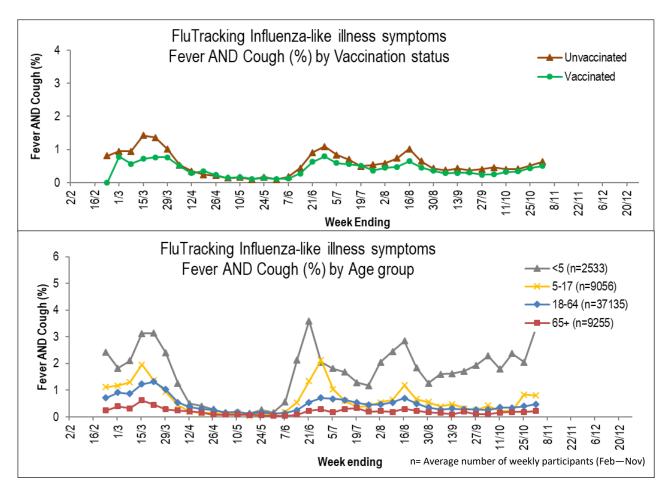

Across New Zealand, fever and cough was reported by 0.5% participants. Fever, cough and absence from normal duties was reported by 0.4% participants. Fever and cough was reported by 3.3% of participants aged less than 5 years, 0.8% of participants aged 5-17 years, 0.5% of participants aged 18-64 years, and 0.2% of participants aged 65 years or older.