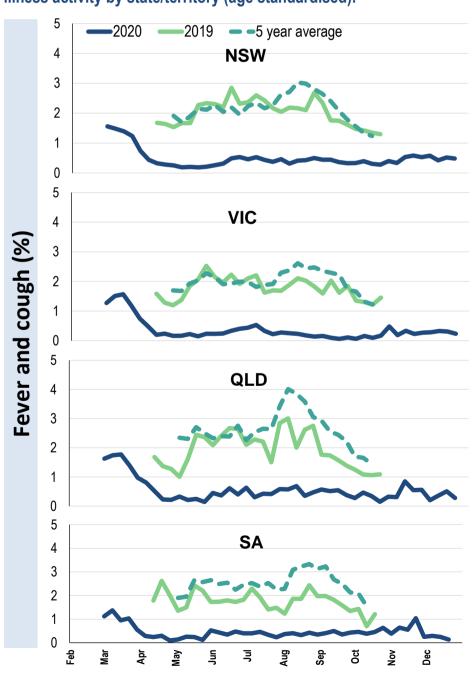

#### Influenza-like illness activity by state/territory (age standardised):

## Influenza-like illness activity by state/territory (age standardised):