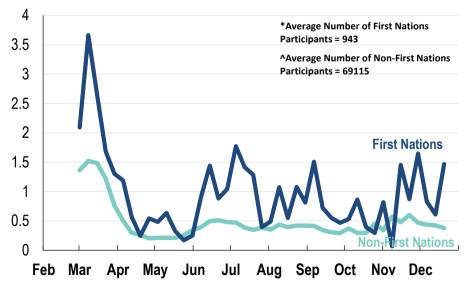

## Influenza-like illness activity by Aboriginal and Torres Strait Islander status:

<sup>\*</sup> Data are age standardised in this chart