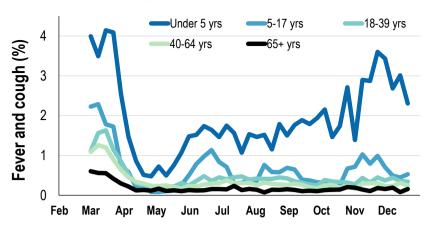

(0%)                          | 3 (2.4%)                        |
| Tested for influenza                                 | 7 (6.5%)                        | 22 (17.5%)                      |
| Tested, result positive for influenza                | 0 (0%)                          | 2 (1.6%)                        |
| Tested for coronavirus (COVID-19)                    | 39 (36.1%)                      | 60 (47.6%)                      |
| Tested, result positive for coronavirus (COVID-19)   | 0 (0%)                          | 0 (0%)                          |

<sup>\*</sup>Includes those who sought medical advice from a general practitioner, COVID-19 clinic, emergency department, or were admitted to hospital for fever & cough

### Influenza-like illness activity by age group (Australia):



#### Influenza-like illness activity by state/territory (age standardised):



## Influenza-like illness activity by state/territory (age standardised):



#### **Participation:**

#### 36,636 participants (38,491 last week)

| State | Participants Participants | % Rate/100,000 population |
|-------|---------------------------|---------------------------|
| NSW   | 12965                     | 35.4% <b>164.2</b>        |
| VIC   | 7267                      | 19.8% <b>114.3</b>        |
| QLD   | 4330                      | 11.8% <b>87.5</b>         |
| SA    | 3345                      | 9.1% <b>193.7</b>         |
| WA    | 3574                      | 9.8% <b>138.1</b>         |
| TAS   | 2560                      | 7.0% <b>490.4</b>         |
| NT    | 652                       | 1.8% <