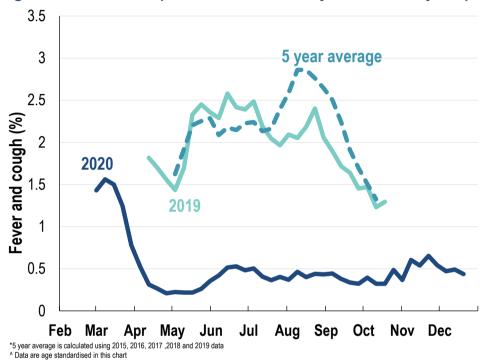

#### Influenza-like illness activity:

Fever and cough: 0.4% this week (flu-like illness activity is historically low)