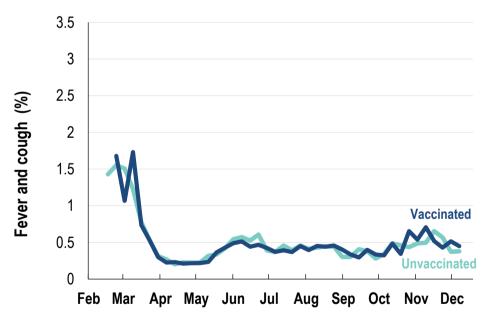

#### Influenza-like illness activity by vaccination status:

<sup>\*</sup> Data are age standardised in this chart