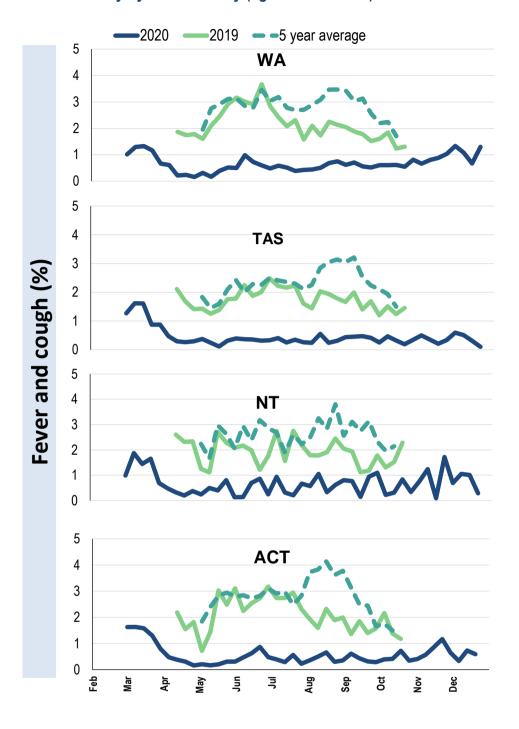

#### Influenza-like illness activity by state/territory (age standardised):

## Influenza-like illness activity by state/territory (age standardised):