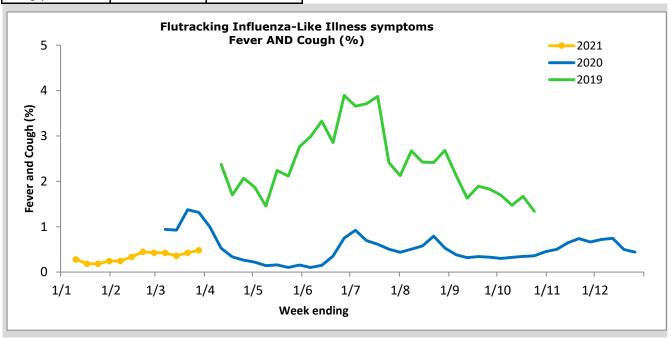

Across New Zealand, Fever AND Cough was reported by 0.5% participants. Fever, cough and absence from normal duties was reported by 0.4% participants.

Fever AND cough was reported by 1.2% of participants aged less than 5 years, 0.7% of participants aged 5-17 years, 0.5% of participants aged 18-64 years, and 0.2% of participants aged 65 years or older.