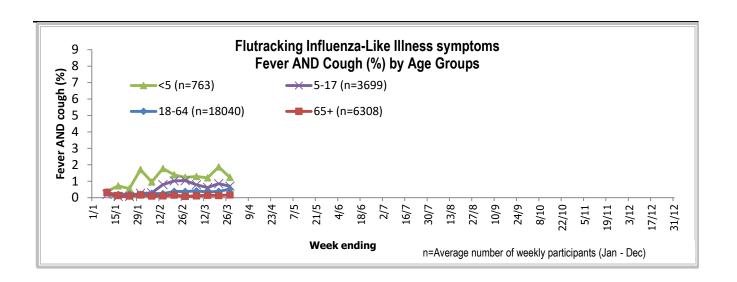

Across New Zealand, Fever AND Cough was reported by 0.5% participants. Fever, cough and absence from normal duties was reported by 0.4% participants.

Fever AND cough was reported by 1.2% of participants aged less than 5 years, 0.7% of participants aged 5-17 years, 0.5% of participants aged 18-64 years, and 0.2% of participants aged 65 years or older.