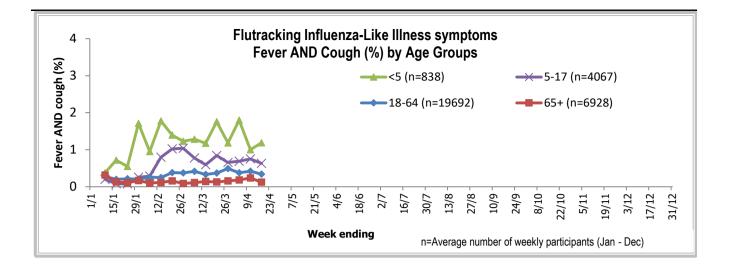

Across New Zealand, Fever AND Cough was reported by 0.3% participants. Fever, cough and absence from normal duties was reported by 0.2% participants.

Fever AND cough was reported by 1.2% of participants aged less than 5 years, 0.6% of participants aged 5-17 years, 0.3% of participants aged 18-64 years, and 0.1% of participants aged 65 years or older.