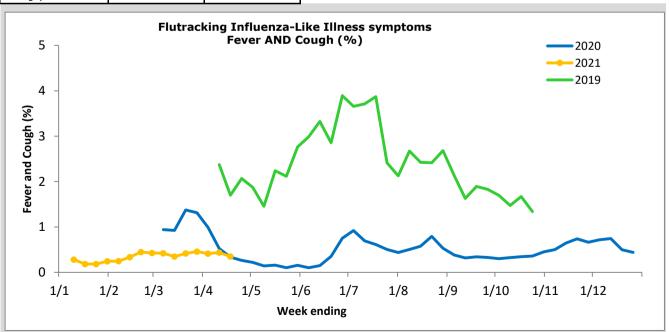

Across New Zealand, Fever AND Cough was reported by 0.3% participants. Fever, cough and absence from normal duties was reported by 0.2% participants.

Fever AND cough was reported by 1.2% of participants aged less than 5 years, 0.6% of participants aged 5-17 years, 0.3% of participants aged 18-64 years, and 0.1% of participants aged 65 years or older.