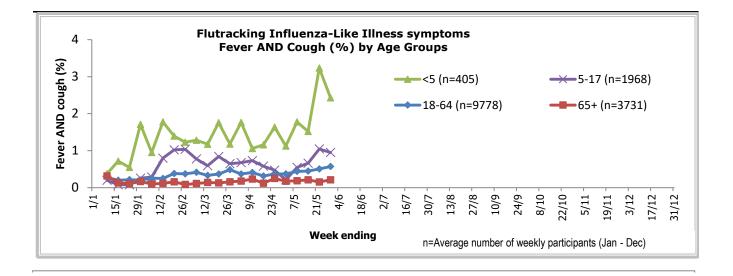

Across New Zealand, Fever AND Cough was reported by 0.6% participants. Fever, cough and absence from normal duties was reported by 0.4% participants.

Fever AND cough was reported by 2.4% of participants aged less than 5 years, 0.9% of participants aged 5-17 years, 0.6% of participants aged 18-64 years, and 0.2% of participants aged 65 years or older.