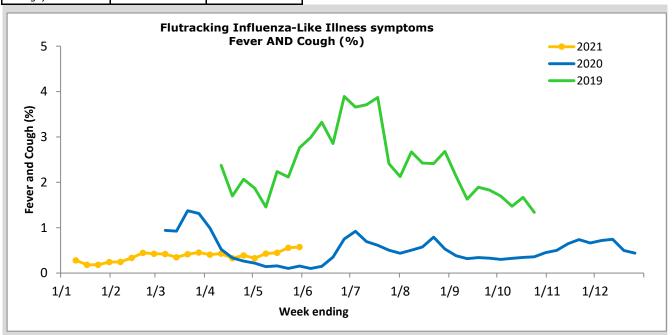

Across New Zealand, Fever AND Cough was reported by 0.6% participants. Fever, cough and absence from normal duties was reported by 0.4% participants.

Fever AND cough was reported by 2.4% of participants aged less than 5 years, 0.9% of participants aged 5-17 years, 0.6% of participants aged 18-64 years, and 0.2% of participants aged 65 years or older.